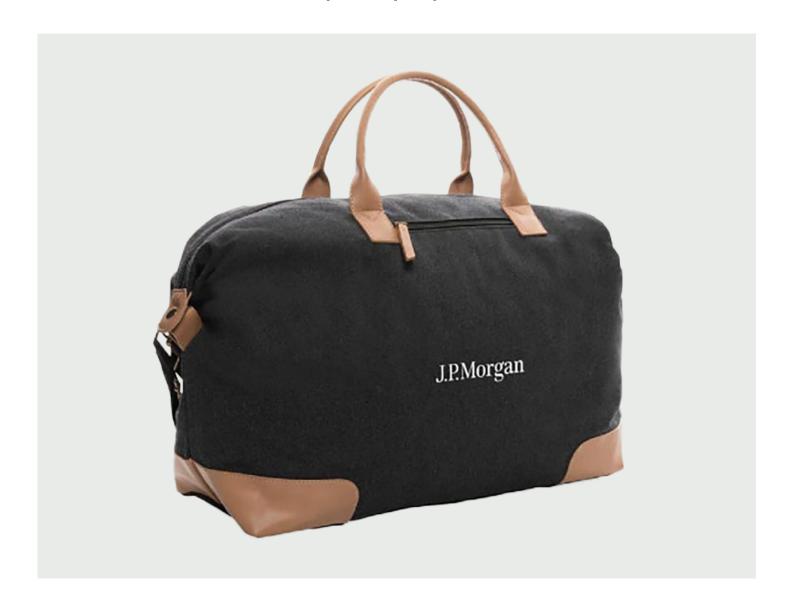

# **Impact Weekend Bag**

Plan your perfect getaway with this large 16oz. recycled canvas weekend bag. The bag features one big roomy compartment with front pocket and PU handles. The bottom features four brass studs to keep your bag clean when placed on the floor. Each weekend bag saves 1970 litres of water. 2% of proceeds of each Impact product sold will be donated to Water.org. Composition 60% recycled cotton and 40% recycled polyester. Lining in 150D recycled polyester.