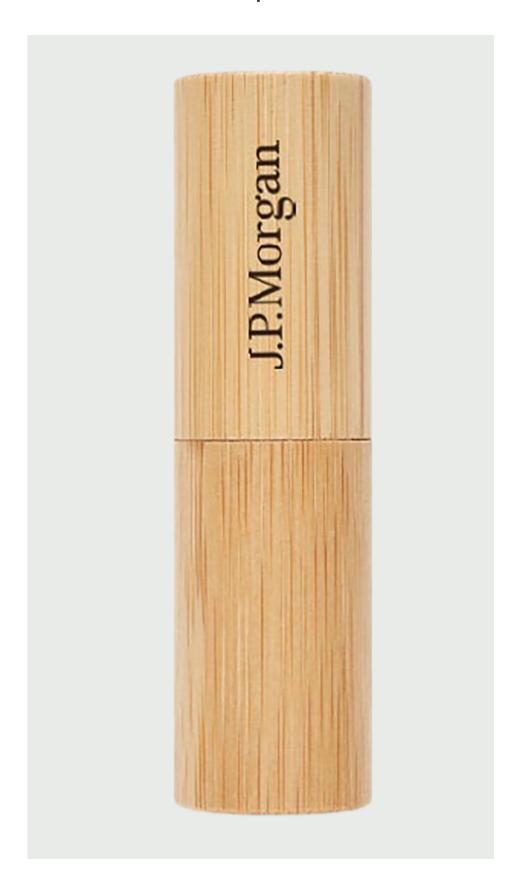

## **Lip Balm**

Natural lip balm in bamboo case. SPF 10.

Dermatologically tested. Flavour: Vanilla.

What makes it sustainable?

Buying an item made of bamboo instead of normal wood is a lot more sustainable because bamboo regrows in three years, while trees can take decades to regrow once they are cut. Not to mention that bamboo self-regenerates from its own root system, so there is no need to replant it.