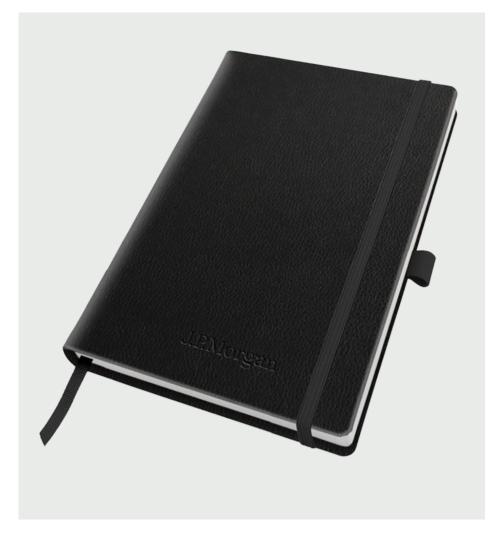

#### **Como Notebook**

Recycled rPET. High quality stitched gifts made from recycled bottles (rPet), with an exceptional deboss quality. The new Como range not only has exceptional eco credentials, it is soft and tactile with a subtle grained finish for a quality look and feel.

Available in 8 colours. Over 70% of the range is made in the UK including notebooks and hand sanitiser pouches.

Pet plastic bottles ground to chips melted into yarn woven to material.

Eco Credentials
80% rPET. Made
from recycled
plastic bottles.
16% non-woven
cellulose. 4% PU.
REACH
Compliant.
Vegan friendly.