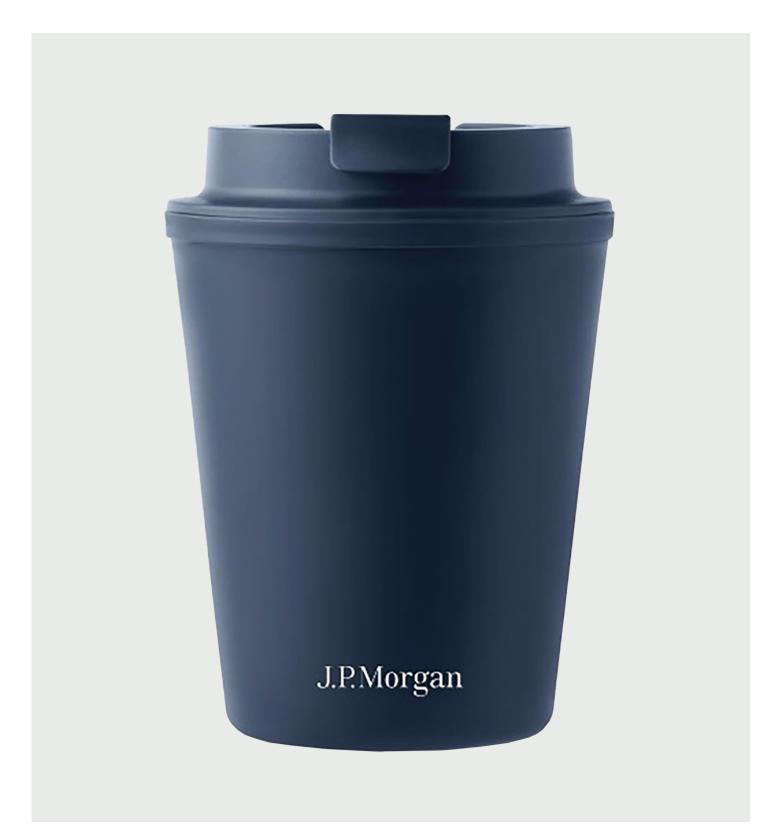

### **Tridus Tumbler**

Double wall tumbler with drinking straw lid in recycled PP. Capacity: 300 ml.

J.P.Morgan