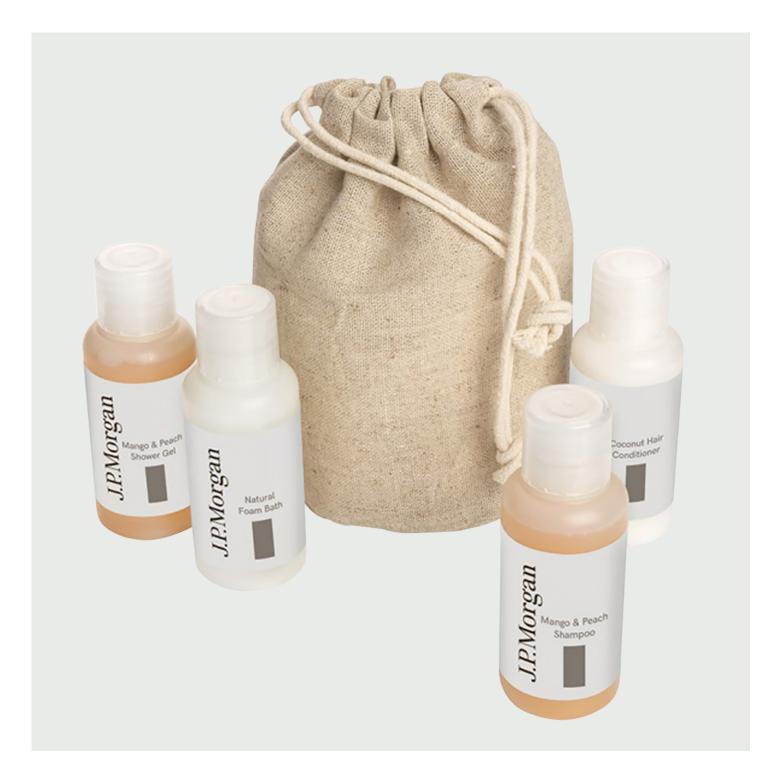

# **Weekend Travel Toiletry Set**

Perfect for any short break or weekend away. Set shown includes refreshing 50ml shower gel, 50ml bubble bath, 50ml hair shampoo and a 50ml coconut hair conditioner, all packed in a drawstring hemp bag.