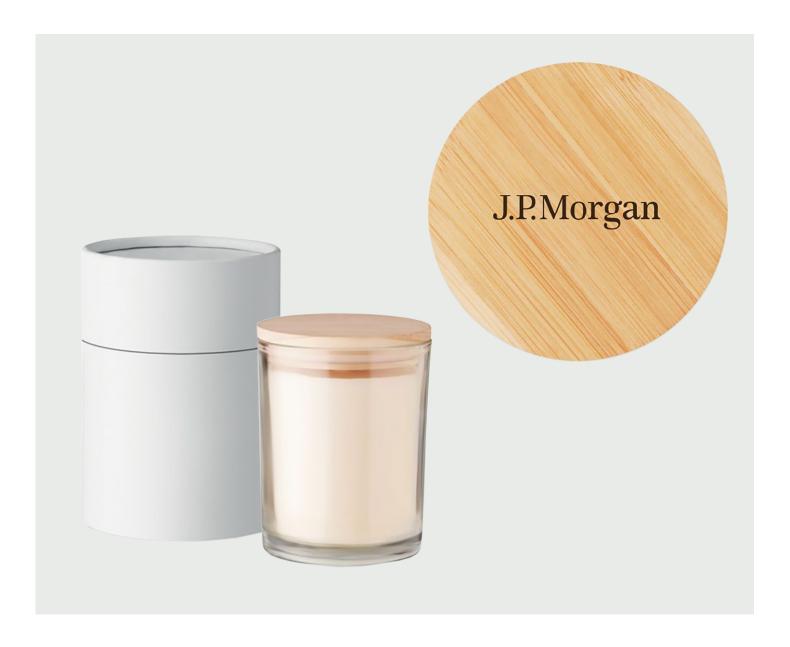

#### **Vanilla Candle**

Vanilla fragranced wax candle in glass with a bamboo lid, presented in a paper tube gift box. Make the house smell nice with this vanilla scented candle. Close the candle off with the bamboo lid when you are not using it to make it a more natural looking decoration. Burn time: 40 hours. Bamboo is a natural product, there may be slight variations in colour and size per item, which can affect the final decoration outcome.