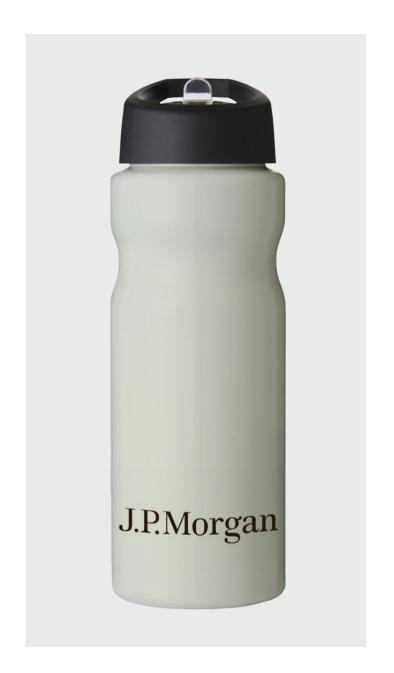

#### **H20 Eco Base Bottle**

Single-wall sport bottle with ergonomic design. Bottle is made from Prevented Ocean Plastic. Plastic is collected within 50km of an ocean coastline or major waterway that feeds into the ocean.

This is then sorted and transformed into high quality, food-safe recycled plastic. Features a spill-proof lid with flip-top drinking spout. Volume capacity is 650 ml.