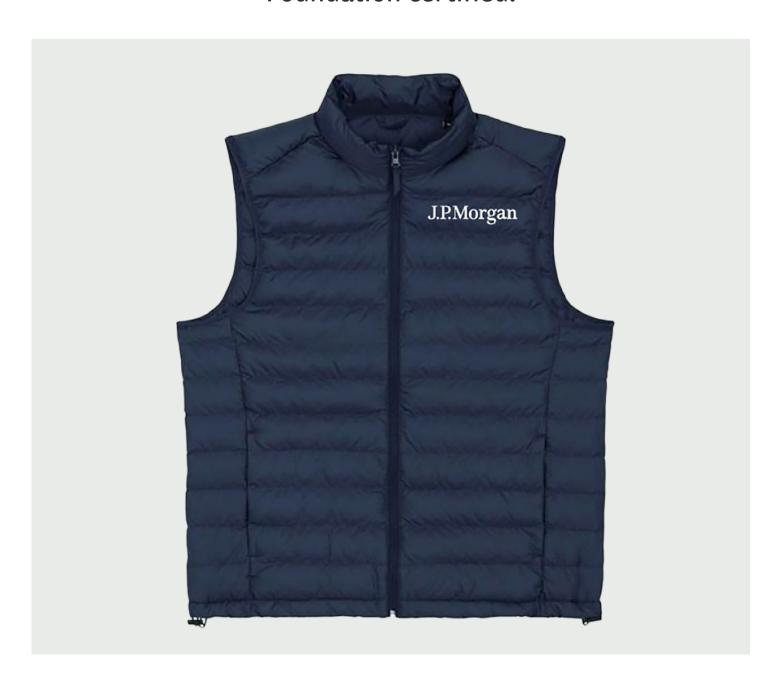

#### **Sleeveless Jacket**

Shell: 100% recycled polyester plain weave. Padding: 100% recycled polyester. Lining: 100% recycled polyester plain weave. Outer and lining 75gsm, padding 175gsm. High collar. Zipped welt pockets with extra grosgrain pull. Fully quilted. Bottom hem with adjustable plastic stopper and elastic cord. Oeko-Tex certified. Vegan certified. Fairwear Foundation certified.

J.P.Morgan