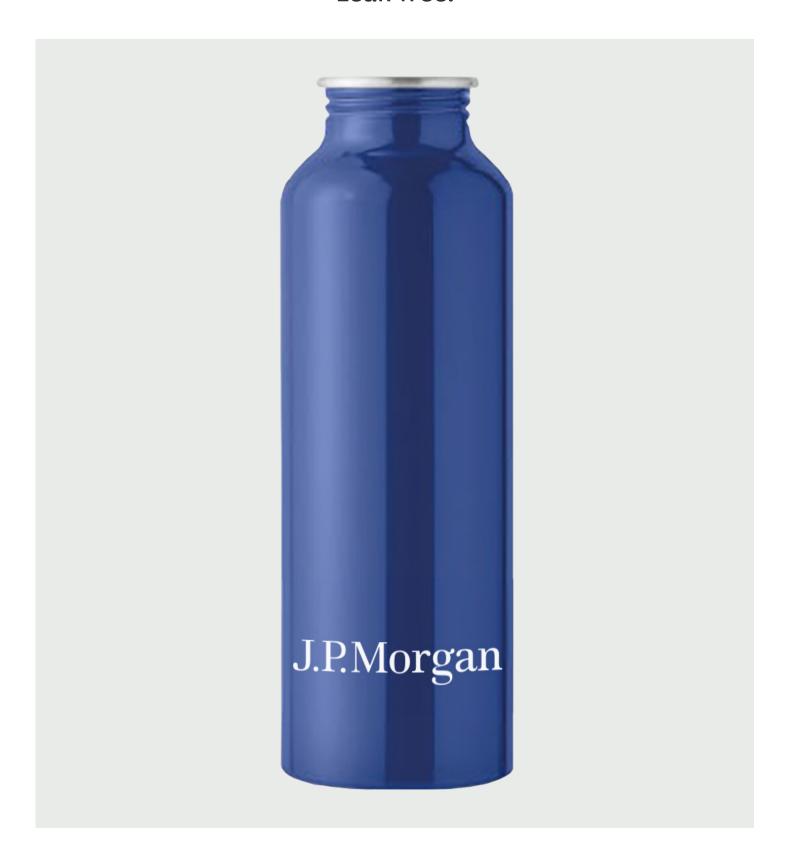

## **Albo**

Recycled aluminium bottle with stainless steel handle lid. Leak-free.

J.P.Morgan