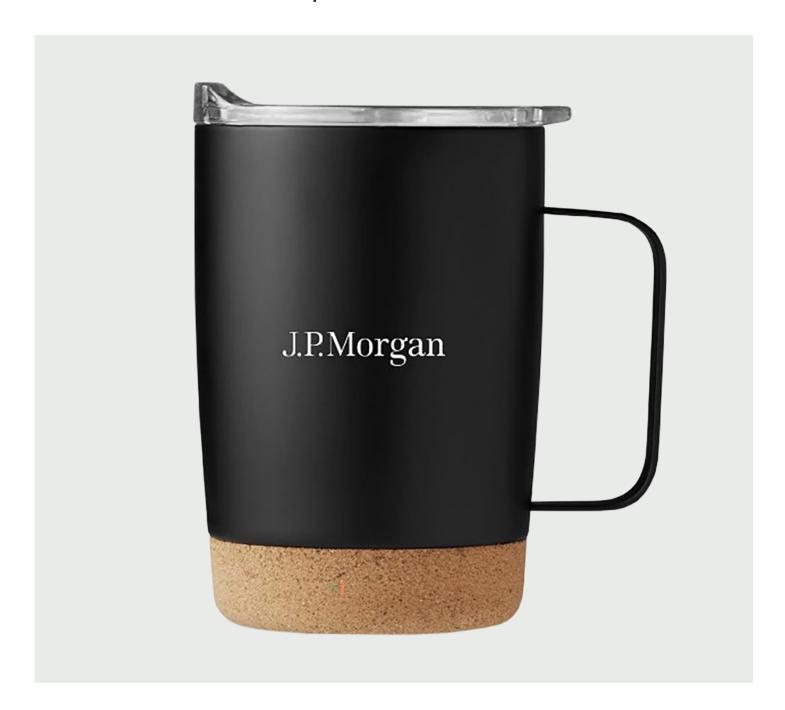

# **Ruby Tumbler**

Double wall stainless steel tumbler with cork base and sliding sip hole cover. Capacity: 300ml. Take this tumbler with you on the road to drink your favourite coffee, tea or hot chocolate wherever you are. Thanks to the sliding cover it can be closed so it will not spill. The cork base gives it a unique natural touch.

J.P.Morgan