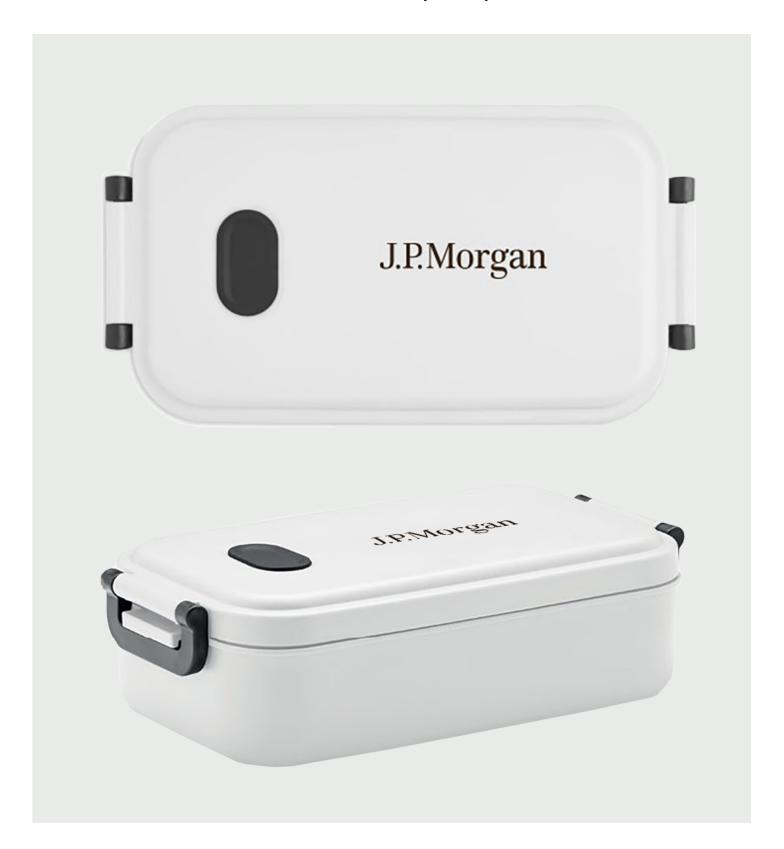

## **Indus Lunch Box**

Recycled PP lunch box with airtight lid, silicone valve and two side buckles. Capacity: 800 ml.

J.P.Morgan